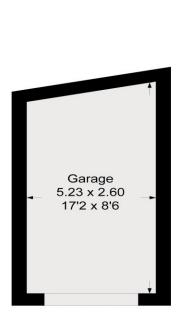

## Holmbury Manor, The Green, DA14 Approximate Gross Internal Area = 48.8 sq m / 526 sq ft

Garage

**Ground Floor** 