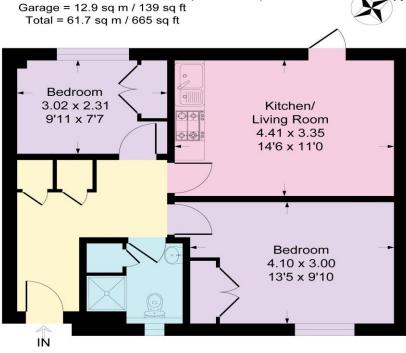

## Holmbury Manor, The Green, DA14 Approximate Gross Internal Area = 48.8 sq m / 526 sq ft

Garage

**Ground Floor** 